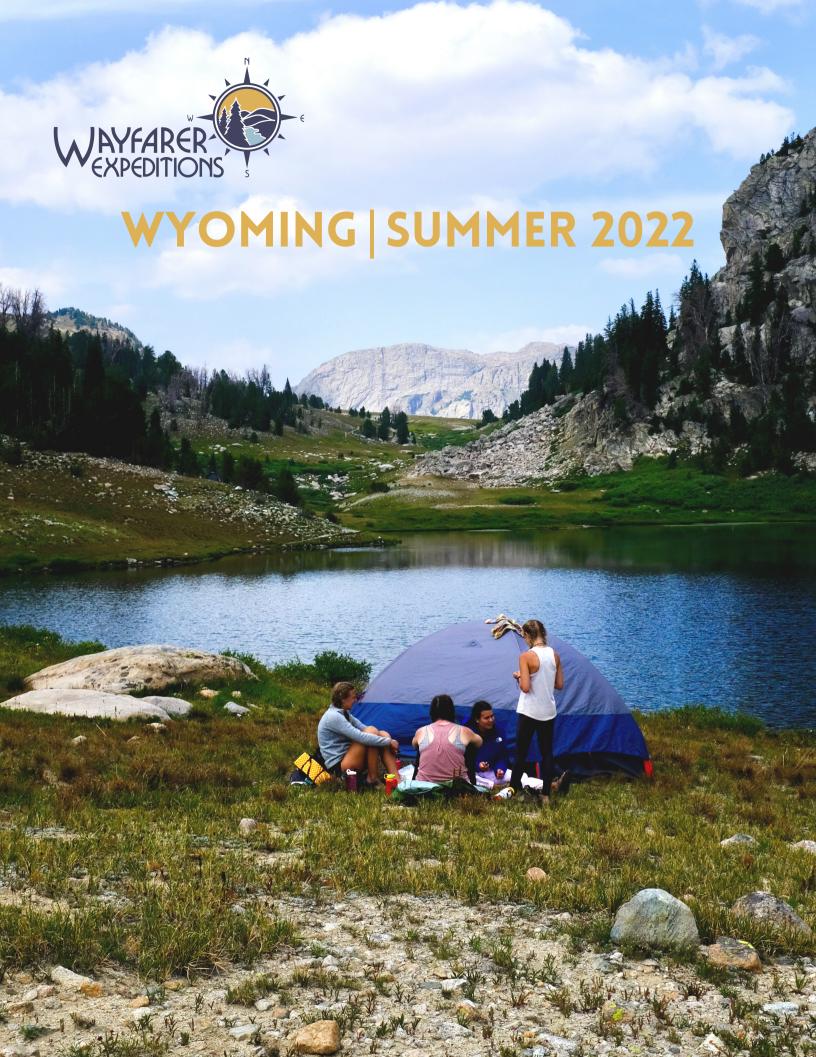

# AT A GLANCE...

**BACKCOUNTRY HIKE & CAMP** 

**JULY 30 - AUGUST 12, 2022** 

**WHITEWATER ADVENTURES** 

**GRADES 9 - 11TH** 

**SUMMIT MTNS** 

**ARRIVE TO & DEPART FROM DENVER AIRPORT (DEN)** 

**FLY FISH** 

#### Days 1 -5

- Backcountry camp in the Wind River Range
- Hike 6 to 10 miles a day as you explore the beautiful mountain lakes, rivers, and views.