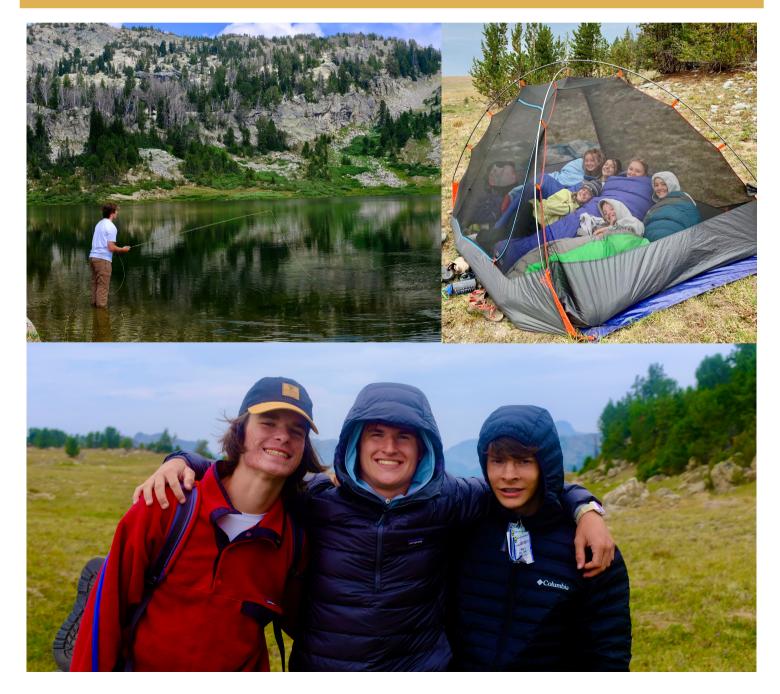

# AT A GLANCE...

**BACKCOUNTRY HIKE & CAMP** 

**JULY 30 - AUGUST 12, 2022** 

**WHITEWATER ADVENTURES** 

**GRADES 9 - 11TH** 

**SUMMIT MTNS** 

**ARRIVE TO & DEPART FROM DENVER AIRPORT (DEN)** 

**FLY FISH** 

#### Days 11 - 14

- Stand up Paddle the Snake River.
- Fly Fish and take multiple day-hikes in Teton National Forest
- Hike to Delta Lake