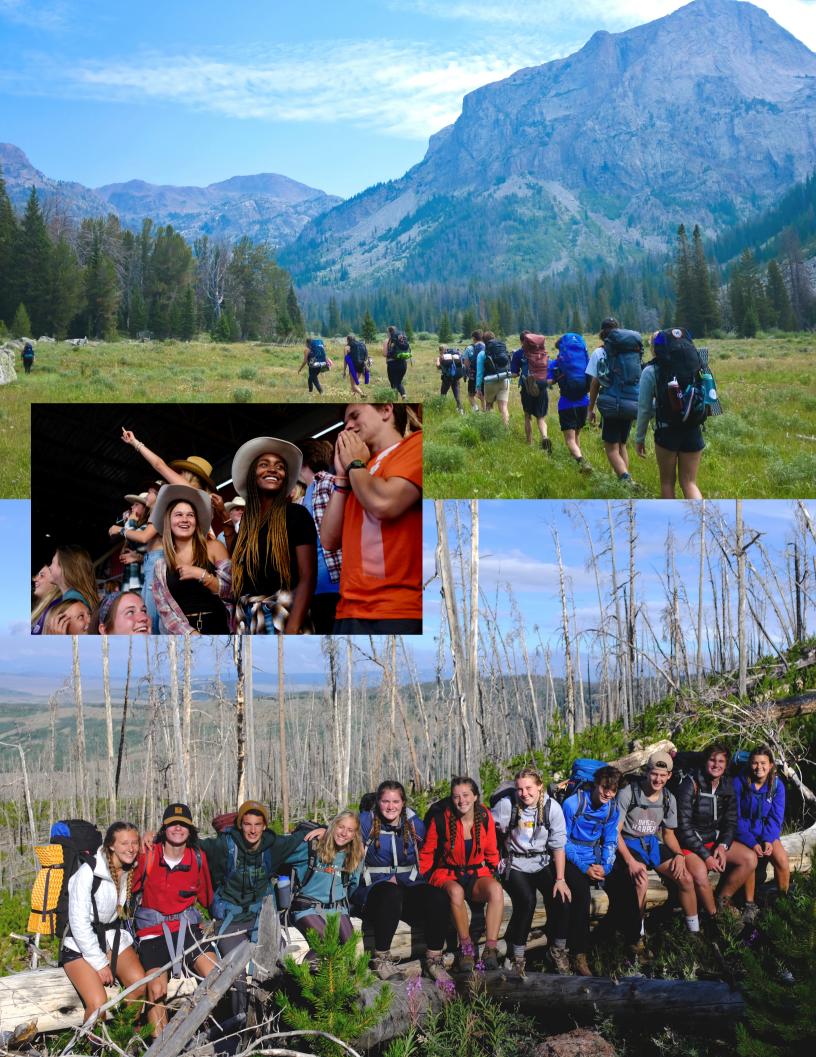

#### Days 1 -5

- Backcountry camp in the Wind River Range
- Hike 6 to 10 miles a day as you explore the beautiful mountain lakes, rivers, and views.

#### Days 6 - 8

- Set up basecamp in Jackson, WY with a postcard-worthy view of the Teton Range!
- Summit Middle Teton | Elevation of 12,809'
- Whitewater raft the Snake River
- Jackson Hole Rodeo!